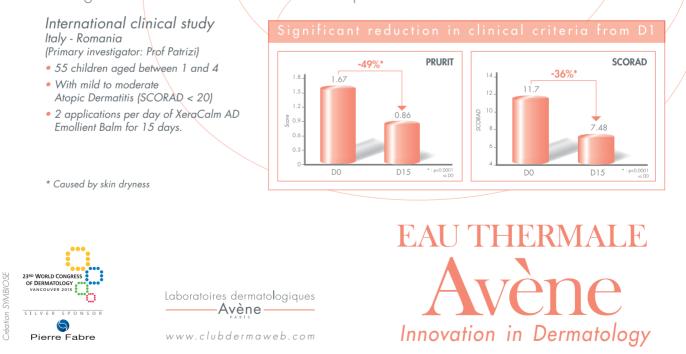

## XeraCalmA.D Emollient skin care Acts directly on itching sensations\*

Formulas with broad spectrum efficacy for universal benefits

In the XeraCalm AD range of lipid-replenishing skin care is formulated with I-modulia, an innovative biotechnological active, the fruit of 12 years' of scientific research. It reduces itching sensations, soothes irritation associated with hyper-reactive skin and regulates skin defense systems. Thanks to a unique combination of actives, XeraCalm AD emollient skin care provides instant benefits: significant reduction of itching sensations and restoration of the epidermal barrier function.